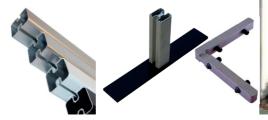

# **Visirite Bases**

### **Features and Benefits**

- Mount horizontally on walls for banners & other signs
- $\cdot\,$  Mount vertically for signs freestanding on concrete
- Flat foot for free standing signs
- Mounting profile is 250mm H

# **Visirite Brackets**

### Features and Benefits

- Mount Visirite Profile on walls
- · Connect Visirite Profiles in any configuration
- Bracket width 50mm