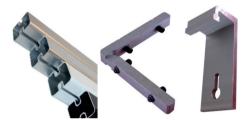

# **Visirite Corners**

### Features and Benefits

- Create mitred corners or T Junctions with corner stakes
- Create mitred corners with knock-in corners for extra rigidity