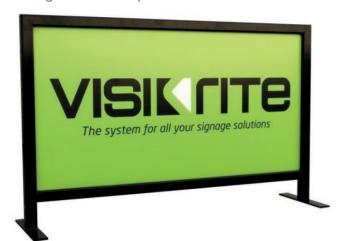

# **Visirite - Freestanding Signs**

Visirite is the perfect solution for creating freestanding signs, The finished frame can either be permanently fixed by concreting the support profile or sleeved over a star picket or foot for a temporary solution.

### Applications

- Building signage
- Real Estate signs
- Balustrade
- Corporate signage

### **Components Used**

- Aluminium Profile
- Corner Stake
- Flat Foot