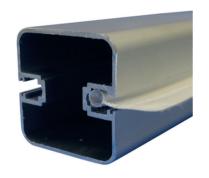

# Visirite Mini Profile

### **Features and Benefits**

- $\cdot\,$  Available in black powder coat and mill finish
- Use with standard Aluminium Visirite profile to create an appealing T Joint
- Fits Visirite corner stakes
- End caps available