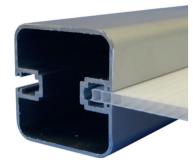

# Visirite Aluminium Profile

### **Features and Benefits**

- Available in anodised, white and black powder coat and mill finish
- Heavy duty
- Excellent for long term applications
- Slides over star pickets
- End caps available