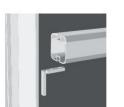

The slot in the connector allows for it to slide up the extrusion to create a T Joint. All four grub screws must be tightened once in place. On this connector, grub screws tighten from the inside.

Visirite offers an ideal solution for constructing stylish, lightweight and customizable café barriers. With the flexibility of using Kedar finished banners or rigid signs, Visirite is the answer for any colour or size barrier. For a quick and simple solution choose from one of our standard size café barriers below.

### Set Includes

- $\cdot\,$  Visirite Profile mitred top rail and side posts
- $\cdot$  Visirite Mini Profile bottom rail
- Visirite Flat Foot x2
- Visirite Corner Stake x4
- $\cdot\,$  Insert printed substrate of your choice