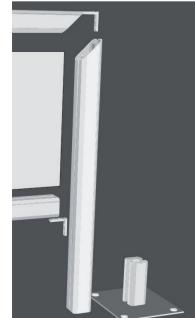

# **Visirite - Freestanding Signs**

Visirite is the perfect solution for creating freestanding signs, The finished frame can either be permanently fixed by concreting the support profile or sleeved over a star picket or foot for a temporary solution.

### Applications

- Building signage
- Real Estate signs
- Balustrade
- Corporate signage

### **Components Used**

- Aluminium Profile
- Corner Stake
- Flat Foot