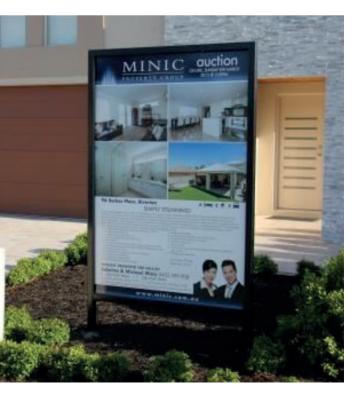

# **Visirite - Freestanding Signs**

Visirite is the perfect solution for creating freestanding signs, The finished frame can either be permanently fixed by concreting the support profile or sleeved over a star picket or foot for a temporary solution.

### Applications

- Building signage
- Real Estate signs
- Balustrade
- Corporate signage

### **Components Used**

- Aluminium Profile
- Corner Stake
- Flat Foot