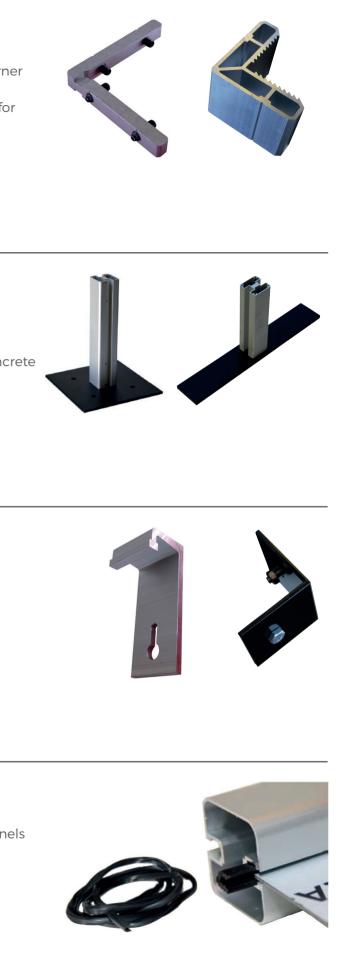

# **Visirite Bases**

### **Features and Benefits**

- Mount horizontally on walls for banners & other signs
- $\cdot\,$  Mount vertically for signs freestanding on concrete
- Flat foot for free standing signs
- Mounting profile is 250mm H

# **Visirite Brackets**

### Features and Benefits

- Mount Visirite Profile on walls
- · Connect Visirite Profiles in any configuration
- Bracket width 50mm

# Visirite Rubber Wedge

## **Features and Benefits**

• Enables the mounting of 2mm and 3mm panels in Visirite profiles