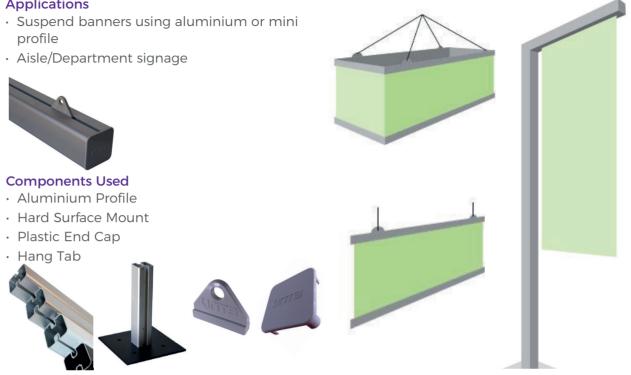

# **Visirite - Suspended Banners**

Visirite is the perfect solution for suspending large vinyl banners with a Keder or rope-sewn edge. The strong profile will not bow over long lengths and your banner is secured by a mechanical fixing so it cannot break free. Enquire about mounting Visirite from stainless steel wires for a truly elegant display.

### **Applications**

- profile

- Plastic End Cap