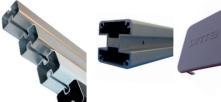

# Visirite - Side Mount Signs

Visirite is the perfect solution for mounting directional signage to buildings, poles and other structures. Simply attach a small section of Visirite mounting profile to your structure, slide the Visirite profile over the mounting profile and secure with a grub screw.

### **Applications**

- Building signage
- · Directional signage
- Pole signage

- **Components Used**
- Aluminium Profile
- Mounting Profile • Plastic End Cap