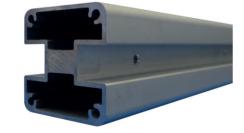

### Visirite

Visirite is the perfect solution for constructing corporate, directional and exterior pylon signs. The strong 55x55mm aluminium extrusion is available in mill finish, clear natural anodised, black or white or alternatively you can powder coat to suit the corporate colours of your application. For permanent applications, set a section of Visirite mounting profile into concrete or use a Visirite hard surface mount. For a more temporary solution simply sleeve your Visirite sign over a star picket.

# Visirite Aluminium Profile

### **Features and Benefits**

- Available in anodised, white and black powder coat and mill finish
- Heavy duty
- Excellent for long term applications
- Slides over star pickets
- End caps available