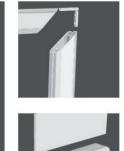

# **Visirite Corners**

### Features and Benefits

- Create mitred corners or T Junctions with corner stakes
- Create mitred corners with knock-in corners for extra rigidity