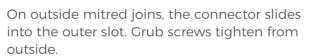

The slot in the connector allows for it to slide up the extrusion to create a T Joint. All four grub screws must be tightened once in place. On this connector, grub screws tighten from the inside.

Visirite offers an ideal solution for constructing stylish, lightweight and customizable café barriers. With the flexibility of using Kedar finished banners or rigid signs, Visirite is the answer for any colour or size barrier. For a quick and simple solution choose from one of our standard size café barriers below.