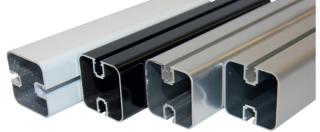

# Visirite Aluminium Profile

### **Features and Benefits**

- Available in anodised, white and black powder coat and mill finish
- Heavy duty
- Excellent for long term applications
- Slides over star pickets
- End caps available