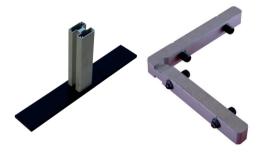

# **Visirite - Freestanding Signs**

Visirite is the perfect solution for creating freestanding signs, The finished frame can either be permanently fixed by concreting the support profile or sleeved over a star picket or foot for a temporary solution.

### Applications

- Building signage
- Real Estate signs
- Balustrade
- Corporate signage

### **Components Used**

- Aluminium Profile
- Corner Stake
- Flat Foot

# **Visirite Bases**

### **Features and Benefits**

- Mount horizontally on walls for banners & other signs
- $\cdot\,$  Mount vertically for signs freestanding on concrete
- Flat foot for free standing signs
- Mounting profile is 250mm H