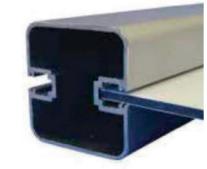

# Visirite Aluminium Profile

### **Features and Benefits**

- Available in anodised, white and black powder coat and mill finish
- Heavy duty
- Excellent for long term applications
- Slides over star pickets
- End caps available