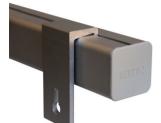

# Visirite - Wallmount Signs

Visirite is the perfect solution for constructing permanent wallmount and building signage, large or small. Whether it is a fully framed sign or simply a Keder finished banner stretched out, the Visirite wallmount bracket will securely hold your sign in style.

### Applications

• Building signage · Banner advertisement

### **Components Used**

- Aluminium Profile
- Corner Stake
- Wallmount Bracket

# **Visirite Brackets**

### Features and Benefits

- Mount Visirite Profile on walls
- · Connect Visirite Profiles in any configuration
- Bracket width 50mm