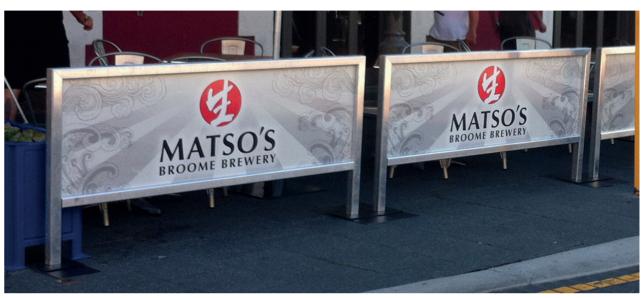

The slot in the connector allows for it to slide up the extrusion to create a T Joint. All four grub screws must be tightened once in place. On this connector, grub screws tighten from the inside.

Visirite offers an ideal solution for constructing stylish, lightweight and customizable café barriers. With the flexibility of using Kedar finished banners or rigid signs, Visirite is the answer for any colour or size barrier. For a quick and simple solution choose from one of our standard size café barriers below.

### Set Includes

- $\cdot\,$  Visirite Profile mitred top rail and side posts
- $\cdot$  Visirite Mini Profile bottom rail
- Visirite Flat Foot x2
- Visirite Corner Stake x4
- $\cdot\,$  Insert printed substrate of your choice