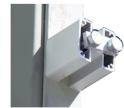

# Visirite - Side Mount Signs

Visirite is the perfect solution for mounting directional signage to buildings, poles and other structures. Simply attach a small section of Visirite mounting profile to your structure, slide the Visirite profile over the mounting profile and secure with a grub screw.

### **Applications**

- Building signage
- · Directional signage
- Pole signage

- **Components Used**
- Aluminium Profile
- Mounting Profile • Plastic End Cap