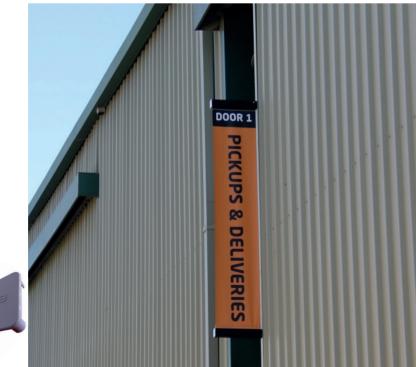

# Visirite - Side Mount Signs

Visirite is the perfect solution for mounting directional signage to buildings, poles and other structures. Simply attach a small section of Visirite mounting profile to your structure, slide the Visirite profile over the mounting profile and secure with a grub screw.

### **Applications**

- Building signage
- · Directional signage
- Pole signage

- **Components Used**
- Aluminium Profile
- Mounting Profile • Plastic End Cap